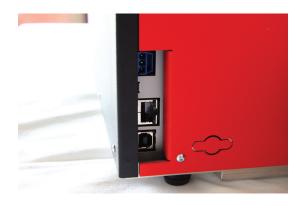

The printer has an externally mounted roll holder and a manual tear-off edge. The roller holder allows the use of label rolls with a diameter of up to 228.6mm. Other options such as an automatic rewinder are available.

| Print Method                      | Thermal Inkjet                                                 |                          |              |              |               |     |
|-----------------------------------|----------------------------------------------------------------|--------------------------|--------------|--------------|---------------|-----|
| Tim Memod                         | Black: up to 1200dpi                                           |                          |              |              |               |     |
| Resolution                        | Color: up to 1200dpi                                           |                          |              |              |               |     |
| Print Speed                       | Up to 4" per second (300dpi)                                   |                          |              |              |               | _   |
| Ink Volume                        | Black: 69ml (dye ink), 66ml (pigment ink), Color (CMY): 28ml   |                          |              |              |               |     |
| Supported operating system        | Windows <sup>®</sup> 8.1, 8, 7, V                              | ista (32 and 64 bit) XP  |              |              |               |     |
| Sensors                           | Adjustable GAP, Blac                                           | ck Mark sensor from 0 to | 0 3.2"       |              |               |     |
| Media Dimension                   |                                                                | Max                      | Min          | _            | Media width   |     |
|                                   | Label width                                                    | 203 mm (8")              | 38 mm (1.5") |              |               |     |
|                                   | Media width                                                    | 216 mm (8.5")            | 38 mm (1.5") | Label Wir    | Label Width   |     |
|                                   | Label height                                                   | 500 mm (19,7")           | 15 mm (0.6") | Label Height |               |     |
|                                   | Label distance                                                 | 5 mm (0,02")             | 2 mm (0.08") | I            |               |     |
| Paper feed                        | Sensor Supervised label feed Single sheets (manual)            |                          |              | <b>*</b>     | GAP between   | Lat |
| Material type                     | Continuous paper ar                                            | •                        |              | -            |               |     |
| Label roll                        | Max. Roll diameter 228.6 mm (9") Max. Roll width 219 mm (8.5") |                          |              |              |               |     |
| Label detection                   | GAP, Black Mark, Continous                                     |                          |              |              |               |     |
| Interface                         | Integrated Wired Ethernet interface RJ45 USB 2.0               |                          |              |              | $\overline{}$ |     |
| External power supply             | 100-240V AC (+/- 10%                                           | %), 50/60 Hz (+/- 3%)    |              |              |               | _   |
| Power consumption (Max)           | 28W during printing<br>6W idle<br>0.6W (220V) in the of        | f state                  |              |              |               |     |
| Dimensions (W x H x D) and weight | 0.4W (110V) in the of<br>500 (B) x 400 (H) x 250               |                          |              |              |               | _   |
| Warranty                          | 2 year warranty or 1                                           |                          |              |              |               | _   |