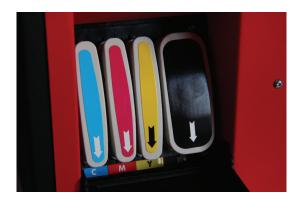

## Highlights:

- Full color labels. Waterproof and alcohol resistant
- Large print surface (38x12mm to 210x500mm) up to A4 in size
- High level print quality up to 1200 x 1200dpi in color
- Print speeds up to 4" per second (300dpi)
- Separate large ink cartridges (C/M/Y/B)
- Easy-to-use operation for users
- Occupied PDF. Free label software