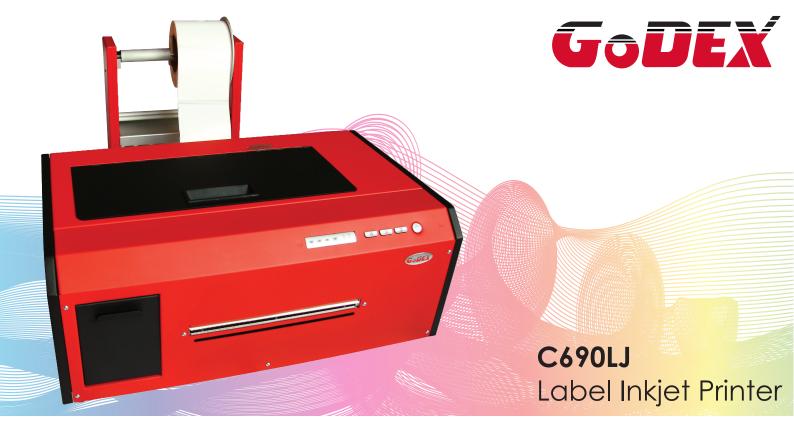

Godex is proud to present the newest addition to our line of printers. C690LJ is a color inkjet label printer for professional use. The printer has the latest sensor technology, high-precision print and easy label handling. This robust all-metal case makes it ideal for industrial use. This unique printer provides professional quality label printing and high printing speed. C690LJ is the ultimate solution for great color label.

The printer has an externally mounted roll holder and a manual tear-off edge. The roller holder allows the use of label rolls with a diameter of up to 228.6mm. Other options such as an automatic rewinder are available.

## Highlights:

- Full color labels. Waterproof and alcohol resistant
- Large print surface (38x12mm to 210x500mm) up to A4 in size
- High level print quality up to 1200 x 1200dpi in color
- Print speeds up to 4" per second (300dpi)
- Separate large ink cartridges (C/M/Y/B)
- Easy-to-use operation for users
- Occupied PDF. Free label software